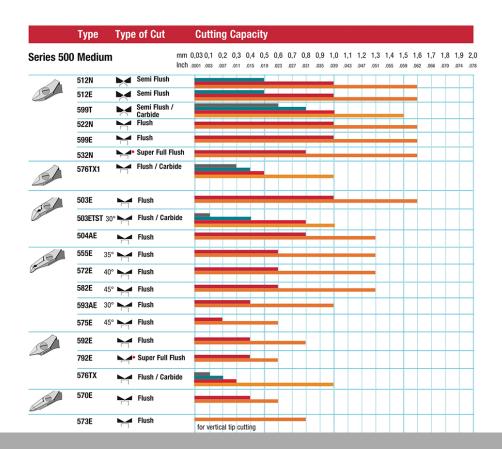

Product no.: 555E

Tip cutter - angled narrow head

The angled head provides for precise cuts at different working angles.

Narrow, robust head, suitable for working with high cutting force in confined areas.

| Length mm                                    | 120             |
|----------------------------------------------|-----------------|
| Length of cutting edges mm                   | 7               |
| Head width mm                                | 11              |
| Head thickness mm                            | 6               |
| Head length mm                               | 28.6            |
| Max. cutting capability – hard wire mm       |                 |
| Weight in oz                                 | 2.399           |
| Length of cutting edges Inches               | 0.276           |
| Head width Inches                            | 0.433           |
| Head thickness Inches                        | 0.236           |
| Head length Inches                           | 1.126           |
| ESD-safe                                     | on              |
| Cut                                          | Flush           |
| Max. cutting capability – medium hardness mm | Ø 0,6           |
| Max. cutting capability – copper wire mm     | Ø 1,3           |
| Length inches                                | 4.724           |
| Weight in g                                  | 68              |
| Erem applications                            | Microelectronic |