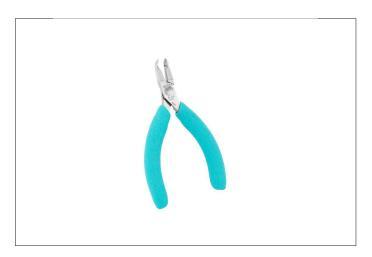

Product no.: 555E

Tip cutter - angled narrow head

The angled head provides for precise cuts at different working angles.

Narrow, robust head, suitable for working with high cutting force in confined areas.

| Length mm                                    | 120             |
|----------------------------------------------|-----------------|
| Length of cutting edges mm                   | 7               |
| Head width mm                                | 11              |
| Head thickness mm                            | 6               |
| Head length mm                               | 28.6            |
| Max. cutting capability – hard wire mm       |                 |
| Weight in oz                                 | 2.399           |
| Length of cutting edges Inches               | 0.276           |
| Head width Inches                            | 0.433           |
| Head thickness Inches                        | 0.236           |
| Head length Inches                           | 1.126           |
| ESD-safe                                     | on              |
| Cut                                          | Flush           |
| Max. cutting capability – medium hardness mm | Ø 0,6           |
| Max. cutting capability – copper wire mm     | Ø 1,3           |
| Length inches                                | 4.724           |
| Weight in g                                  | 68              |
| Erem applications                            | Microelectronic |